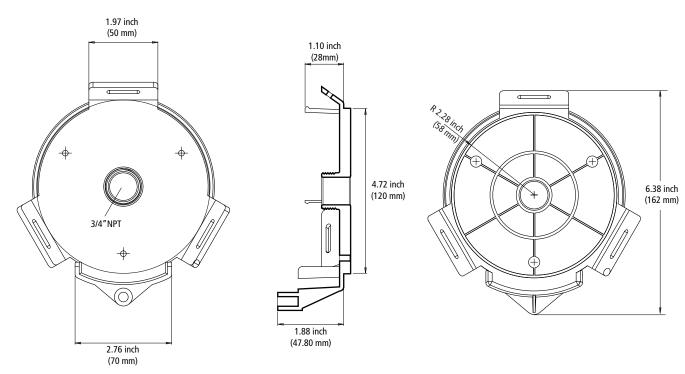

# **Dimensions of Corner Mount**

### **Corner Mount Base**

**TOP** SIDE **Bottom**